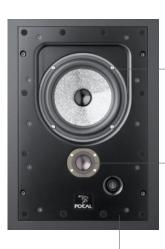

## ELECTRA IW 1002

Product specification sheet

Magnetic leveled grille, ready-to-be-painted Total integration

Traditional speaker behavior Bass quality and linearity

6.5" (16.5cm) midbass 3<sup>rd</sup> generation W cone Exclusive composite sandwich Unequaled rigidity and neutrality

\_\_\_\_\_ Aluminum/Magnesium in tweeter Wide bandwidth from 2.5kHz to 30kHz

OPC filtering, phase optimal control Tweeter level adjustments Wall Boost Control

- "Made in France"
- True compact alternative to the traditional high-end 2-way loudspeaker
- Easy and quick installation
- Optional On-Wall mounting frame
- Optional mounting kit (for walls under construction)

| Туре                                          | 2-way In-Wall sealed speaker                                                                                                                                                                                                                        |
|-----------------------------------------------|-----------------------------------------------------------------------------------------------------------------------------------------------------------------------------------------------------------------------------------------------------|
| Drivers                                       | 6 <sup>1/2"</sup> (16.5cm) "W" midbass<br>1 <sup>1/4"</sup> (27mm) Al/Mg inverted dome tweeter                                                                                                                                                      |
| Frequency response (±3dB)                     | 60Hz - 30.5kHz                                                                                                                                                                                                                                      |
| Sensitivity (2.83V/1m)                        | 88dB                                                                                                                                                                                                                                                |
| Nominal impedance                             | 8 Ω                                                                                                                                                                                                                                                 |
| Recommended amplifier power                   | 25 - 150W                                                                                                                                                                                                                                           |
| Tweeter adjustment                            | -3dB/0dB/+3dB                                                                                                                                                                                                                                       |
| Crossover frequency                           | 2 600Hz                                                                                                                                                                                                                                             |
| Frame size: - with grille<br>- without grille | $\begin{array}{c} 16^{3/4''} x \ 12^{1/6''} \cdot 0^{3'15''} \ thick \ \left(425 \ x \ 308 mm \ \cdot \ 4.5 mm \ thick \right) \\ 16^{1/3''} x \ 11^{3/4''} \cdot 0^{1/16''} \ thick \ \left(415 \ x \ 298 mm \ 1.5 mm \ thick \right) \end{array}$ |
| Cut-out dimensions (HxW)                      | 14 <sup>15/16</sup> " x 10 <sup>3/8</sup> " (379 x 262mm)                                                                                                                                                                                           |
| Depth from wall                               | 3 <sup>7/8</sup> " (99mm)                                                                                                                                                                                                                           |
| Net weight                                    | 14.1lb (6.4kg)                                                                                                                                                                                                                                      |