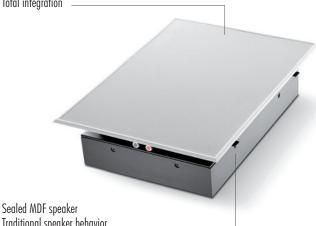

## ELECTRA IW 1002

Product specification sheet

Magnetic leveled grille, ready-to-be-painted Total integration

Traditional speaker behavior Bass quality and linearity

6.5" (16.5cm) midbass 3<sup>rd</sup> generation W cone Exclusive composite sandwich Unequaled rigidity and neutrality

The optional On-Wall mounting frame broadens the IW 1002 mounting possibilities. The whole is 4" (10cm) deep with the integrated wall fixing.

With its sealed volume and its advanced technology including the Al/Mg dome tweeter of the Electra 1000 S line, the **IW 1002** offers high-level sound performance in hifi as in multichannel systems, such as a 2-way traditional high-end loudspeaker would do. A very high-fidelity sound in an In-Wall version.